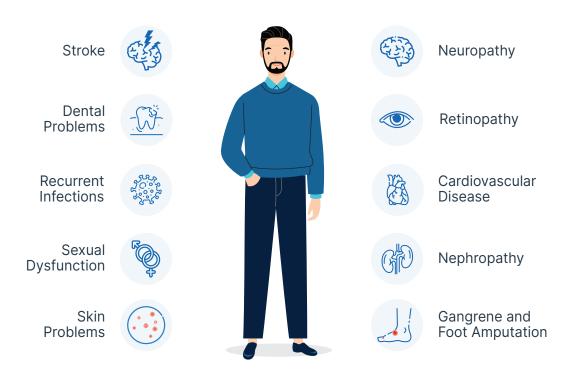

onsultations with a Nutrition Coach                        | ₹ 4000   |
| 4 Consultations with a Physio Coach                           | ₹ 2000   |
| Smart & engaging diabetes educational modules (Complimentary) |          |
| App access & unlimited chat support for 3 months              | ₹ 1000   |
| Actual Program Cost                                           | ₹ 10,849 |
| Exclusive Discounted Price                                    | ₹7,500   |

#### **PROGRAM BENEFITS**



Reduce diabetes medicines



Achieve best blood sugar control



Improve overall physical fitness & mental wellness



Add years to life & improve life quality significantly



#### HERE'S HOW YOU'LL ACHIEVE YOUR GOALS

#### 3-MONTH FITTERFLY DIABETES CARE JOURNEY



### BEAT DIABETES, AVOID COMPLICATIONS LIKE



#### **OUR 2022-23 RESULTS**



1.96 points

Avg. HbA1c reduction



5 kg

Avg. weight loss



50%

Improvement in physical fitness



58%

Reduction in diabetes distress

#### RESEARCH AND OUTCOMES PRESENTED AT













# WANT TO KNOW MORE?



care@fitterfly.com

www.fitterfly.com



Scan to check
if you can reduce or stop
diabetes medicines