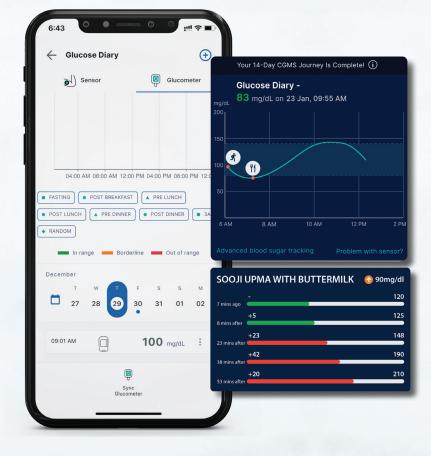

#### Relive the joy of eating

See the effects of foods on your blood sugar levels, make small and smart adjustments.