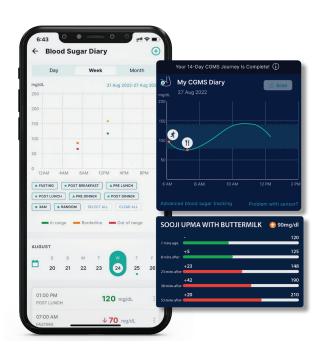

#### Relive the joy of eating

See the effects of foods on your blood sugar levels, make small and smart adjustments.